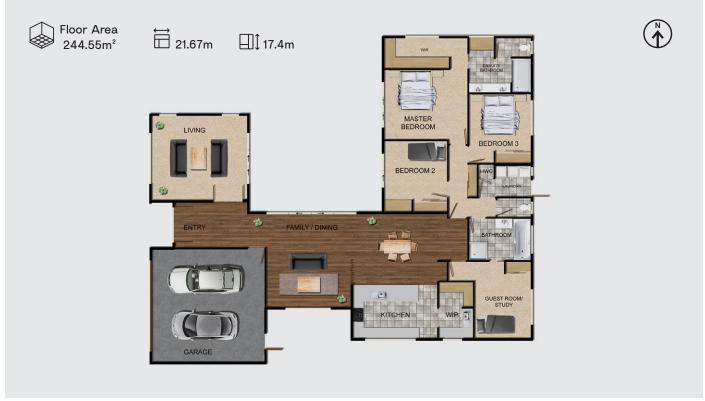

House plan.

## Oakley















## Oakley



| Guarantees         | 10 Years Master Builder Standard Guarantee<br>365 Day Maintenance Guarantee                                                                                                                                                    |
|--------------------|--------------------------------------------------------------------------------------------------------------------------------------------------------------------------------------------------------------------------------|
| Cladding           | Plaster Over Specialised 50mm AAC Concrete Panel<br>Herman Pacific Cedar Weatherboard Cladding<br>Hard as Rock Artificial Schist Stone Veneer                                                                                  |
| Roof               | Long Run Corrugate